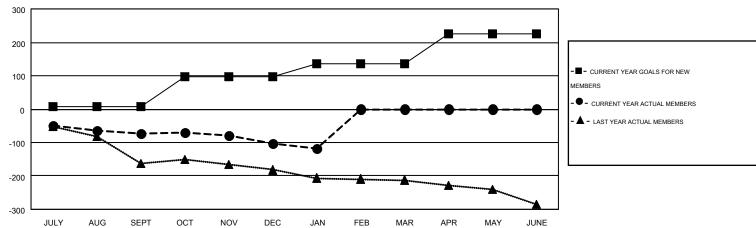

## Multiple District 6

KENNETH SCHWOLS

GMT CA 1

| Clubs         |                  |                   |                  |                  | Members       |                    |                                        |                    |                  |
|---------------|------------------|-------------------|------------------|------------------|---------------|--------------------|----------------------------------------|--------------------|------------------|
|               | RESUI            | LTS FOR 2015-2016 |                  |                  |               | RESU               | LTS FOR 2015-2016                      |                    |                  |
| QUARTER       | NEW CLUB<br>GOAL | NEW CLUBS         | DROPPED<br>CLUBS | NET<br>GAIN/LOSS | QUARTER       | NEW MEMBER<br>GOAL | CHARTER AND<br>NEW<br>MEMBERS<br>ADDED | DROPPED<br>MEMBERS | NET<br>GAIN/LOSS |
| JULY/AUG/SEPT | 1                | 0                 | 1                | -1               | JULY/AUG/SEPT | 8                  | 55                                     | 128                | -73              |
| OCT/NOV/DEC   | 3                | 0                 | 1                | -1               | OCT/NOV/DEC   | 90                 | 62                                     | 91                 | -29              |
| JAN/FEB/MAR   | 3                | 0                 | 0                | 0                | JAN/FEB/MAR   | 38                 | 38                                     | 55                 | -17              |
| APR/MAY/JUNE  | 3                | 0                 | 0                | 0                | APR/MAY/JUNE  | 90                 | 0                                      | 0                  | 0                |