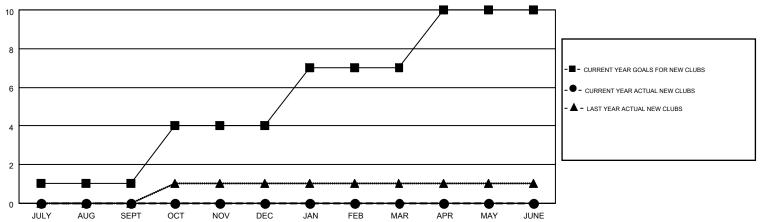

## Multiple District 6

KENNETH SCHWOLS

GMT CA 1

| Clubs         |                  |                   |                  |                  | Members       |                    |                                        |                    |                  |
|---------------|------------------|-------------------|------------------|------------------|---------------|--------------------|----------------------------------------|--------------------|------------------|
|               | RESUI            | LTS FOR 2015-2016 |                  |                  |               | RESU               | LTS FOR 2015-2016                      |                    |                  |
| QUARTER       | NEW CLUB<br>GOAL | NEW CLUBS         | DROPPED<br>CLUBS | NET<br>GAIN/LOSS | QUARTER       | NEW MEMBER<br>GOAL | CHARTER AND<br>NEW<br>MEMBERS<br>ADDED | DROPPED<br>MEMBERS | NET<br>GAIN/LOSS |
| JULY/AUG/SEPT | 1                | 0                 | 1                | -1               | JULY/AUG/SEPT | 8                  | 55                                     | 128                | -73              |
| OCT/NOV/DEC   | 3                | 0                 | 1                | -1               | OCT/NOV/DEC   | 90                 | 62                                     | 91                 | -29              |
| JAN/FEB/MAR   | 3                | 0                 | 0                | 0                | JAN/FEB/MAR   | 38                 | 38                                     | 55                 | -17              |
| APR/MAY/JUNE  | 3                | 0                 | 0                | 0                | APR/MAY/JUNE  | 90                 | 0                                      | 0                  | 0                |